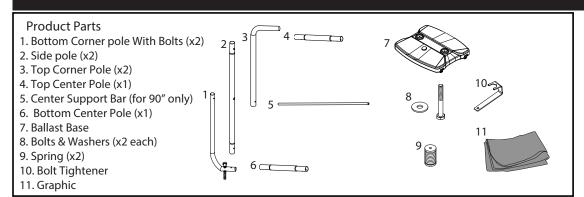

#### Step 1

Begin by removing all parts from the box and place on a clean, flat surface. Ensure you have all the components listed above.

Step 2

Assemble all the poles by connectiong the corresponding numbers together while pressing the snap button as shown.