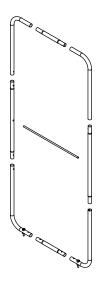

Step 3

Continue to connect the frame as illustrated in the image below.

Note: Center Support Bar is for 90" Only.