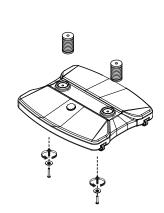

#### Step 4

Place Springs (9) in slots on ballast (7). From the bottom of the Ballast (7), Place washers and then bolts (8) through openings and screw into bottom of the Springs using the Bolt tightener(10) to tighten.

Do Not Overtighten Bolts.