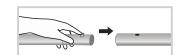

#### Step 1

Begin by removing all parts from the box and place on a clean, flat surface. Ensure you have all the components listed above.

Step 2

Assemble all the poles by connectiong the corresponding numbers together while pressing the snap button as shown.