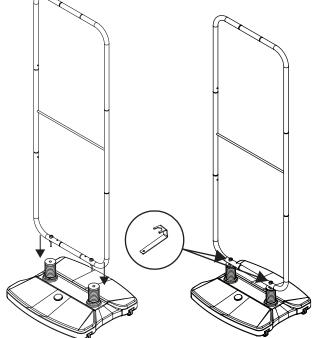

#### Step 5

Align Bolts on the frame with the holes in the Springs (9) and use Bolt Tightener (10) to tighten the bolts on the frame.

Do Not Over Tighten Bolts.