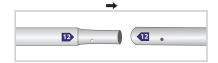

#### Step 1

Begin by removing all parts from the box and place on a clean, flat surface. Ensure you have all the components listed above.

Step 2

Assemble all the poles by connectiong the corresponding numbers together while pressing the snap button as shown.