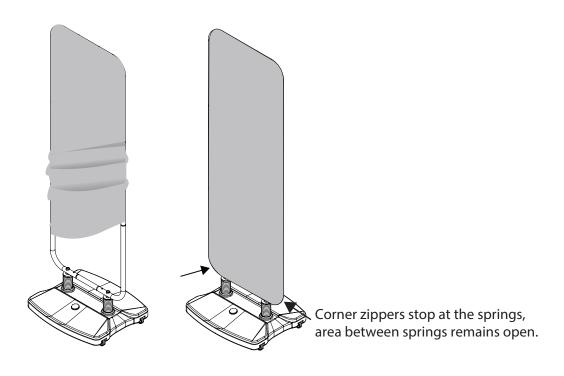

#### Step 6

To apply graphic (11), pull down over frame and use side zippers on the bottom corners to close.